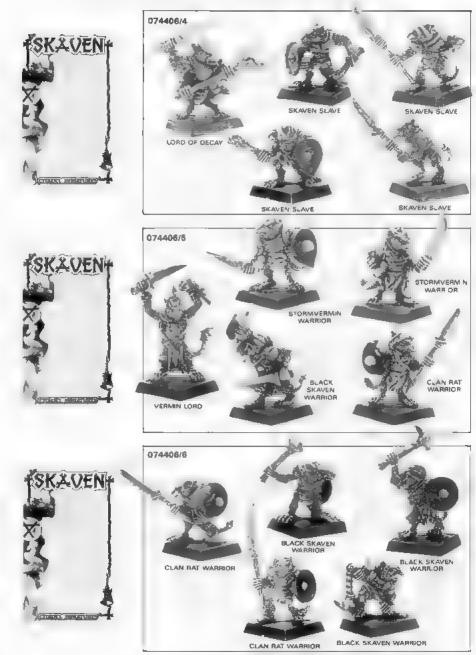

### CITADEL MAIL ORDER

CATALOGUE PRICE LIST

|           |             | CATALOGUE PHICE LIGT                                |
|-----------|-------------|-----------------------------------------------------|
| PAGE CODE |             | MINIATURE CATEGORIES                                |
| 2.3       | 070327/1-6  | CHAOS RENEGADE HEAVY WEAPONS                        |
| 4,5       | 070145/1-6  | SPACE MARINES                                       |
| 6,7       | 070204/1-6  | TERMINATORS                                         |
| 8         | 072117/1    | FORCES OF THE IMPERIUM (IMPERIAL INQUISITOR)        |
| 8         | 072117/2    | FORCES OF THE IMPERIUM (ORDO MALLEUS INQUISITOR)    |
| 8.9       | 072117/3-5  | FORCES OF THE IMPERIUM (COMMISSARS & COMMANDERS)    |
| 9         | 072117/6    | FORCES OF THE IMPERIUM (SANCTIONED PSYKERS)         |
| 10        | 072117/7    | FORCES OF THE IMPERIUM (MEDICS)                     |
| 10        | 072117/8    | FORCES OF THE IMPERIUM (ASSASSINS & INQUISITORS)    |
| 10        | 072117/9    | FORCES OF THE IMPERIUM (RATLING SNIPERS)            |
| 11        | 072117/10   | FORCES OF THE IMPERIUM (ADEPTUS MECHANICUS)         |
| 11        | 072117/11   | FORCES OF THE IMPERIUM (ADEPTUS MECHANICUS)         |
| 11        | 072117/12   | FORCES OF THE IMPERIUM (TITAN CREW)                 |
| 12,13     | 070184/1-9  | DREADNOUGHTS & ROBOTS                               |
| 14.15     | 074701/7-12 | IMPERIAL TITANS (REAVER CLASS)                      |
| 16        | 074701/1-2  | IMPERIAL TITANS (WARHOUND CLASS)                    |
| 16,17     | 074701/3-6  | IMPERIAL TITANS (REAVER CLASS)                      |
| 18        | 072045/1-2  | IMPERIAL ASSAULT WEAPONS                            |
| 18        | 072045/3    | IMPERIAL ASSAULT WEAPONS (IMPERIAL GUARD SENTINALS) |
| 19        | 070546/1-3  | ORK ATTACK VEHICLES                                 |
| 20        | 071007/1-2  | SQUAT WARRIORS (WARRIORS)                           |
| 20,21     | 071007/3-5  | SQUAT WARRIORS                                      |
| 22.23     |             | SQUATS ON MOTORBIKES (BIKES)                        |
| 23        | 071034/6    | SQUATS ON MOTORBIKES (HEAVY WEAPON TRIKE)           |
| 24        | 071533/1-3  | ELDAR EQUIPMENT (JET BIKES)                         |
| 25        | 071533/4-5  | ELDAR EQUIPMENT (FIELD ARTILLERY)                   |
| 25        | 071533/6    | ELDAR EQUIPMENT (D-CANNON & CREW)                   |
| 28,27     | 072738/6    | ELDAR TITANS                                        |
| 28,29     | 071519/1-6  | ELDAR                                               |
| 30,31     | 071521/1-6  | ELDAR DREADNOUGHT                                   |
| 32        | RTB06       | ELDAR HARLEQUINS                                    |
| 33        | 074751/1-3  | ORC CHUKKAS AND DOG CART                            |
| 34,35     | 074724/1-6  | ORC BIG 'UNS                                        |
| 36,37     | 074736/1-12 | ORC GRUNTA'S 'N' SNORTAS                            |
| 36,39     | 074748/1-6  | ORC SAVAGE BOYZ                                     |
| 40,41     | 074763/7-12 | GOBBOS                                              |
| 42,43     | 074775/7-12 | GOBBO STICKAS                                       |
| 44,45     | 074787/1-8  | GOBBO WOLFBOYZ                                      |
| 46,47     | 073130/1-6  | CHAMPIONS OF KHORNE                                 |
| 48,49     | 073142/1-8  | CHAMPIONS OF SLAANESH                               |
| 50,51     | 073201/1-8  | CHAOS WARRIORS                                      |
| 52        | 074252/1    | DARK ELVES (COMMAND GROUP)                          |
| 52,53     | 074252/2-6  | DARK ELVES                                          |
| 54,55     | 074252/7-10 | DARK ELVES (COLD ONE RIDERS)                        |
| 66        | 074252/11   | DARK ELVES (REPEATING CROSSBOW & CREW)              |
| 55        | 074252/12   | DARK ELVES (WHELP MASTER& CHAOS HOUNDS)             |
| 56,57     | 074237/1-6  | ELF WAR DANCERS                                     |
| 58,59     | 074308/1-6  | DWARF ADVENTURERS                                   |
| 60,61     | 074308/7-12 | DWARF ADVENTURERS                                   |
| 62,63     | 074374/1-5  | DWARF WARRIORS                                      |
| 63        | 074374/6    | DWARF WARRIORS (COMMAND GROUP)                      |
| 64.65     | 074362/1-4  | DWARF WAR MACHINES                                  |
| 65        | 074362/5    | DWARF WAR MACHINES (FLAME THROWERS)                 |
| 65        | 074362/6    | DWARF WAR MACHINES (GYROCOPTER)                     |
| 66,67     | 074043/1-8  | FOOT KNIGHTS                                        |
| 68,69     | 074068/1-6  | NORSEMEN                                            |
| 70,71     | 074137/1-6  | NINJA & SAMURI                                      |
| 72,73     | 074137/7-12 | NINJA & SAMURI                                      |
| 74,75     | 074601/1-12 | GIANT OGRES                                         |
| 76.77     | 074626/1-12 | MINOTAURS                                           |
| 78,79     | 074638/1-12 | SAVAGE MINOTAURS                                    |
| 80,81     | 074640/1-6  | MINOTAUR LORDS                                      |
| 82,83     | 074653/1-8  | LARGE HUMANOID MONSTERS (FIMIR & TROLLS)            |
| 84        | 074406/1    | SKAVEN (COMMAND GROUP)                              |
| 84,85     |             | SKAVEN (WARRIORS)                                   |
| ,         |             |                                                     |

| PAGI  | ECODE      | MINIATURE CATEGORIES                              | PRICES                     |
|-------|------------|---------------------------------------------------|----------------------------|
| 86    | 074406/7-8 | SKAVEN (FIRE THROWER TEAMS)                       | £2.99 FOR 4 OR £0.75 EACH  |
| 86    | 074406/9   | SKAVEN                                            | £2.99 FOR 5 OR £0.60 EACH  |
| 87    | 074406/10  | SKAVEN (RAT OGRES)                                | £2.99 FOR 2 OR £1.50 EACH  |
| 87    | 074406/11  | SKAVEN (GIANT RATS & BEASTMASTER)                 | £2.99 FOR 5 OR £0.60 EACH  |
| 67    | 074406/12  | SKAVEN (CHAOS HOUNDS & BEASTMASTER)               | 22.99 FOR 5 OR 20.60 EACH  |
| 88    | 074665/1-6 | YOUNG DRAGONS                                     | E2.50 EACH                 |
| 89    | 074677/1-6 | FANTASY MONSTERS                                  | £2.50 EACH                 |
| 90.91 | 073018/1-6 | DARK FUTURE STREET WARRIORS                       | £2.99 FOR 12 OR £0.25 EACH |
| 92    | 073020/1-3 | DARK FUTURE BIKES                                 | £2.99 FOR 3 OR £1.00 EACH  |
| 93    | 073020/4-6 | DARK FUTURE BIKES (TRIKES & BIKES WITH SIDE CARS) | £2.99 FOR 2 OR £1.50 EACH  |
| 94,95 | 072557/1-6 | GENESTEALERS                                      | £2.99 FOR 3 OR £1.00 EACH  |